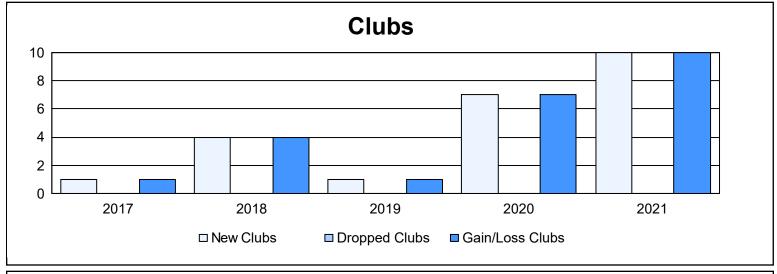

District 418 As of June 2021 Cumulative

| Year      | New<br>Clubs | Dropped<br>Clubs | Gain/<br>Loss<br>Clubs | New<br>Members | Charter<br>Members | Reinstate<br>Members | Transfer<br>Members | Total<br>Member<br>Added | Total<br>Members<br>Dropped | Gain/<br>Loss<br>Members |
|-----------|--------------|------------------|------------------------|----------------|--------------------|----------------------|---------------------|--------------------------|-----------------------------|--------------------------|
| 2016-2017 | 1            | 0                | 1                      | 53             | 27                 | 1                    | 1                   | 82                       | 49                          | 33                       |
| 2017-2018 | 4            | 0                | 4                      | 162            | 129                | 1                    | 1                   | 293                      | 50                          | 243                      |
| 2018-2019 | 1            | 0                | 1                      | 68             | 63                 | 3                    | 4                   | 138                      | 125                         | 13                       |
| 2019-2020 | 7            | 0                | 7                      | 133            | 166                | 3                    | 3                   | 305                      | 161                         | 144                      |
| 2020-2021 | 10           | 0                | 10                     | 145            | 297                | 5                    | 0                   | 447                      | 202                         | 245                      |
| Average   | 5            | 0                | 5                      | 112            | 136                | 3                    | 2                   | 253                      | 117                         | 136                      |